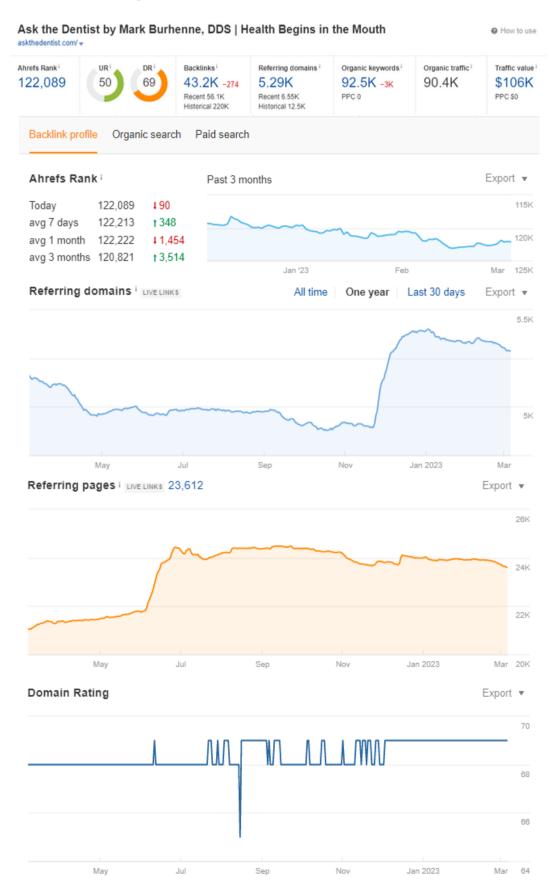

#### **Backlink Graph**

There is a nice increase in the website's backlink graph this is because we are building links on daily basis to increase the number of good backlinks. Please have a look at the attached screenshot: