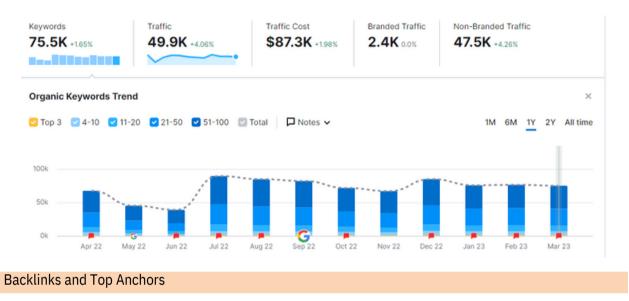

#### **Keyword Rankings**

Due to our SEO efforts, the website is currently ranking for over 75.5K keywords. Please have a look at the below screenshot.

We have also mentioned some of our top backlinks and top anchors for the website. Please have a look at the attached screenshot for reference: