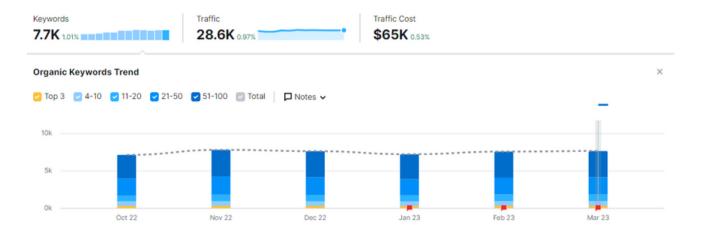

#### **Keyword Rankings**

Due to our SEO efforts, the website is currently ranking for over 7.7K keywords. Please have a look at the below screenshot.