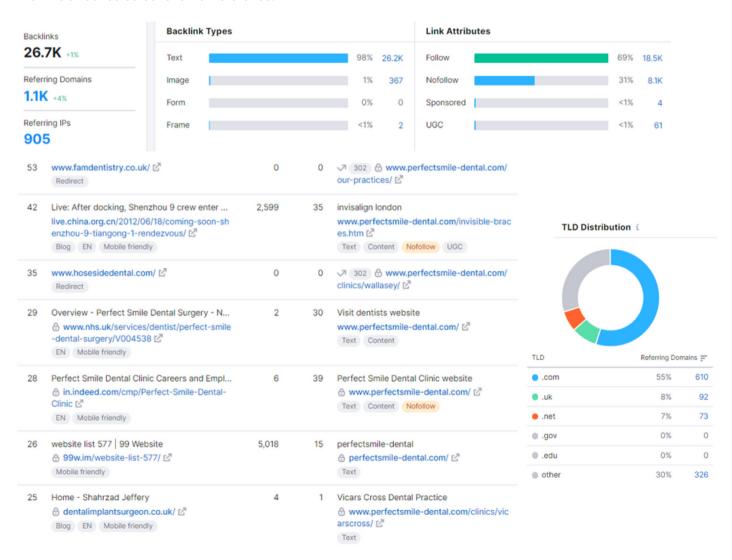

#### Backlinks and Top Anchors

We have also mentioned some of our top backlinks and top anchors for the website. Please have a look at the attached screenshot for reference: