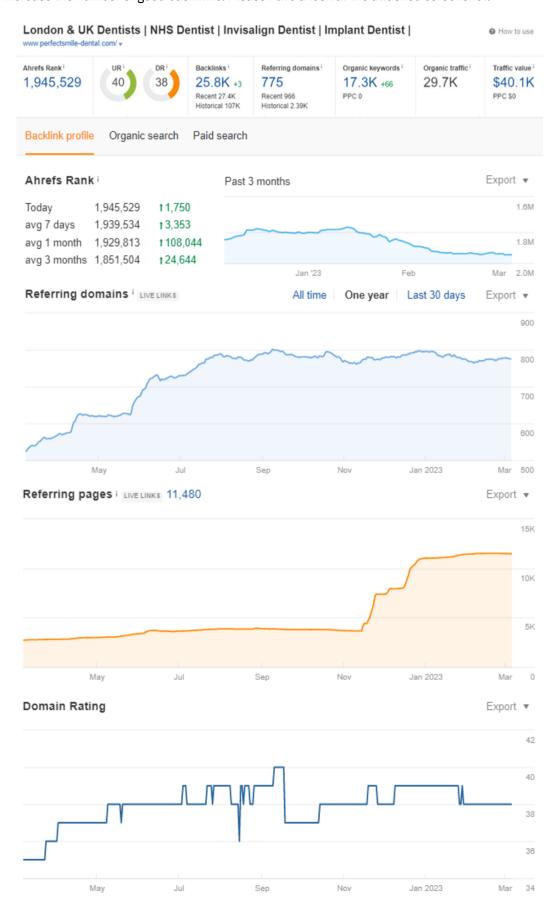

#### **Backlink Graph**

There is a nice increase in the website's backlink graph this is because we are building links on daily basis to increase the number of good backlinks. Please have a look at the attached screenshot: